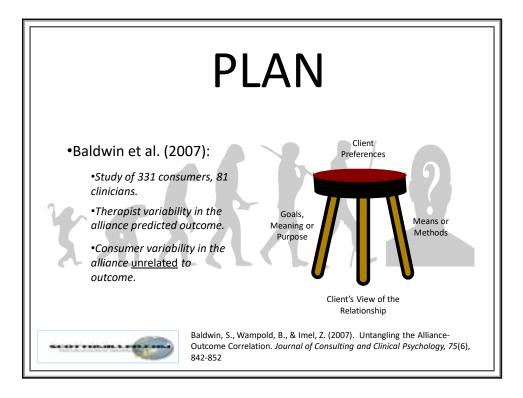

| The Evolution of Psychotherap <u>ists</u> :                                                                                  |
|------------------------------------------------------------------------------------------------------------------------------|
| Session Rating Scale (SRS V.3.0)                                                                                             |
| Name Age (Yrs):   ID# Sex: M / F   Session # Date: Sex:                                                                      |
| Please rate today's session by placing a hash mark on the line nearest to the description that<br>best fits your experience. |
| •When scheduling a first appointment, provide a rationale for seeking client feedback regarding the alliance.                |
| • Work a little diff