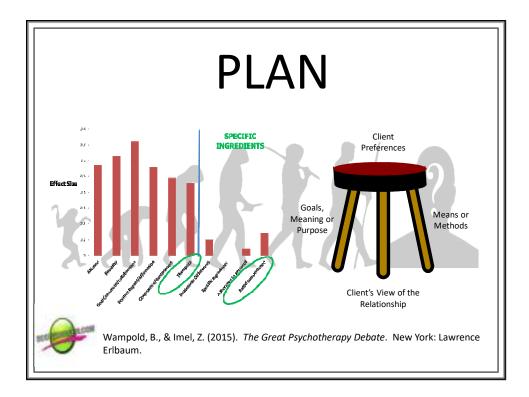

| The Evolution of Psychotherap <u>ists</u> :                                                                                  |
|------------------------------------------------------------------------------------------------------------------------------|
| Session Rating Scale (SRS V.3.0)                                                                                             |
| Name Age (Yrs):   ID# Sex: M / F   Session # Date: Sex:                                                                      |
| Please rate today's session by placing a hash mark on the line nearest to the description that<br>best fits your experience. |
| •When scheduling a first appointment, provide a rationale for seeking client feedback regarding the alliance.                |
| • Work a little di