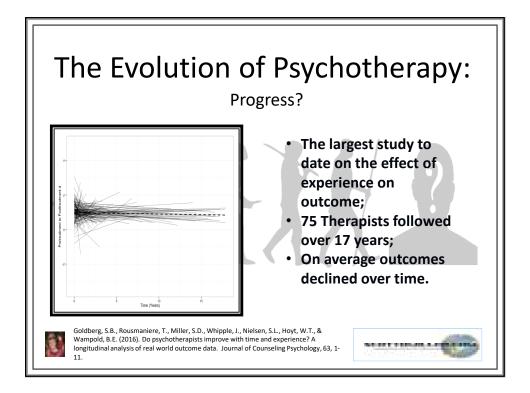

| The Evolution of Psychotherap <u>ists</u> :                                                                                  |
|------------------------------------------------------------------------------------------------------------------------------|
| Session Rating Scale (SRS V.3.0)                                                                                             |
| Name Age (Yrs):   ID# Sex: M / F   Session # Date: Sex:                                                                      |
| Please rate today's session by placing a hash mark on the line nearest to the description that<br>best fits your experience. |
| •When scheduling a first appointment, provide a rationale for seeking client feedback regarding