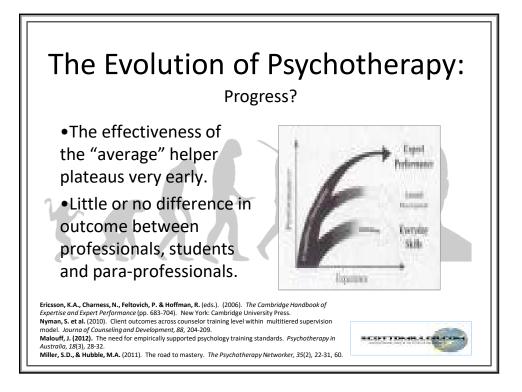

| The Evolution of Psychotherap <u>ists</u> :                                                                                  |
|------------------------------------------------------------------------------------------------------------------------------|
| Session Rating Scale (SRS V.3.0)                                                                                             |
| Name Age (Yrs):   ID# Sex: M / F   Session # Date: Sex:                                                                      |
| Please rate today's session by placing a hash mark on the line nearest to the description that<br>best fits your experience. |
| •When scheduling a first appointment, provide a rationale for seeking client feedback regardi