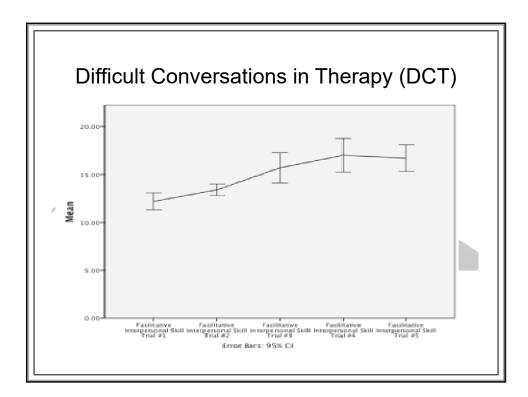

erience. |
| •When scheduling a first appointment, provide a rationale for seeking client feedback regarding the alliance.                |
| • Work a little differently;                                                                                                 |
| •Want to make sure that you are getting what you need;                                                                       |
| •Not interested in perfect scores;                                                                                           |
| •Feedback is critical to success.                                                                                            |
| •Restate the rationale at the beginning of the first session and prior to administering the scale.                           |