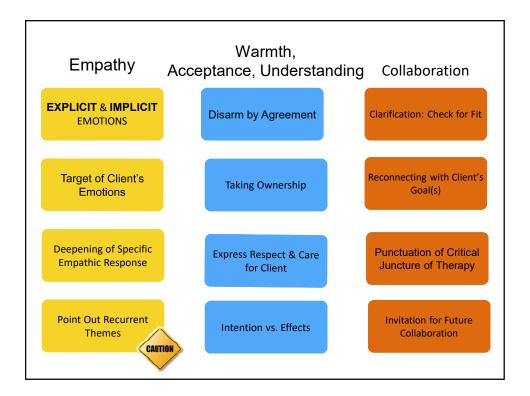

xperience. |
| •When scheduling a first appointment, provide a rationale for seeking client feedback regarding the alliance.                |
| • Work a little differently;                                                                                                 |
| •Want to make sure that you are getting what you need;                                                                       |
| •Not interested in perfect scores;                                                                                           |
| •Feedback is critical to success.                                                                                            |
| •Restate the rationale at the beginning of the first session and prior to administering the scale.                           |