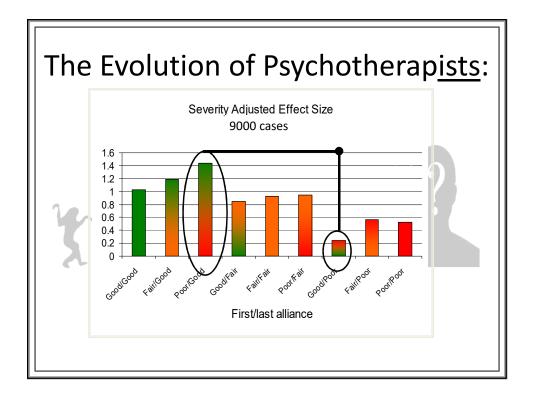

| The Evolution of Psychotherap <u>ists</u> :                                                                                  |
|------------------------------------------------------------------------------------------------------------------------------|
| Session Rating Scale (SRS V.3.0)                                                                                             |
| Name Age (Yrs):   ID# Sex: M / F   Session # Date: Sex:                                                                      |
| Please rate today's session by placing a hash mark on the line nearest to the description that<br>best fits your experience. |
| •When scheduling a first appointment, provide a rationale for seeking client feedback regarding the alliance.                |
| • Work a little differently;                                                                                                 |
| •Want to make sure that you are getting what you need;                                                                       |
| •Not interested in perfect scores;                                                                                           |
| •Feedback is critical to success.                                                                                            |
| •Restate the rationale at the beginning of the first session and prior to administering the scale.                           |