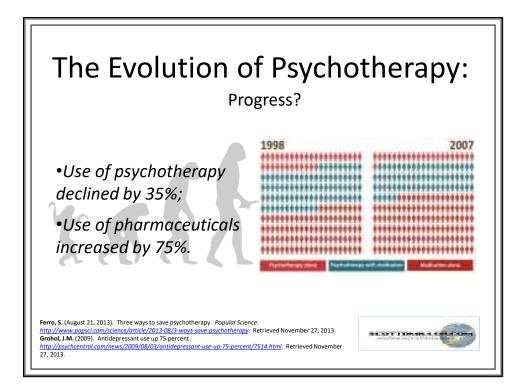

| The Evolution of Psychotherap <u>ists</u> :                                                                                  |
|------------------------------------------------------------------------------------------------------------------------------|
| Session Rating Scale (SRS V.3.0)                                                                                             |
| Name Age (Yrs):   ID# Sex: M / F   Session # Date: Sex:                                                                      |
| Please rate today's session by placing a hash mark on the line nearest to the description that<br>best fits your experience. |
| •When scheduling a first appointment, provide a rationale for seeking client feedback regarding the