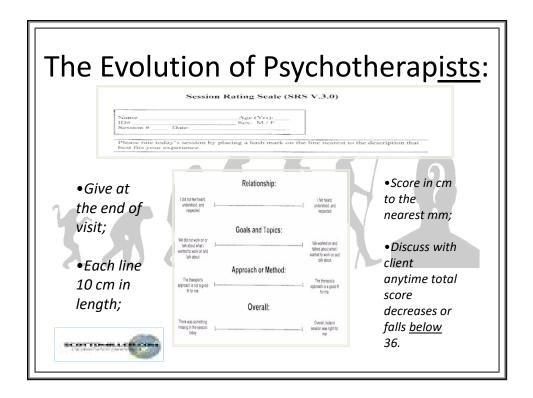

| The Evolution of Psychotherap <u>ists</u> :                                                                                  |
|------------------------------------------------------------------------------------------------------------------------------|
| Session Rating Scale (SRS V.3.0)                                                                                             |
| Name Age (Yrs):   ID# Sex: M / F   Session # Date: Sex:                                                                      |
| Please rate today's session by placing a hash mark on the line nearest to the description that<br>best fits your experience. |
| •When scheduling a first appointment, provide a rationale for seeking client feedback regarding the alliance.                |
| • Work a little differently;                                                                                                 |
| •Want to make sure that you are getting what you need;                                                                       |
| •Not interested in perfect scores;                                                                                           |
| •Feedback is critical to success.                                                                                            |
| •Restate the rationale at the beginning of the first session and prior to administering the scale.                           |