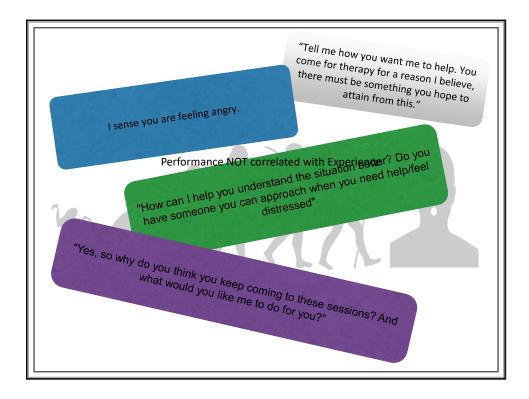

experience. |
| •When scheduling a first appointment, provide a rationale for seeking client feedback regarding the alliance.                |
| • Work a little differently;                                                                                                 |
| •Want to make sure that you are getting what you need;                                                                       |
| •Not interested in perfect scores;                                                                                           |
| •Feedback is critical to success.                                                                                            |
| •Restate the rationale at the beginning of the first session and prior to administering the scale.                           |