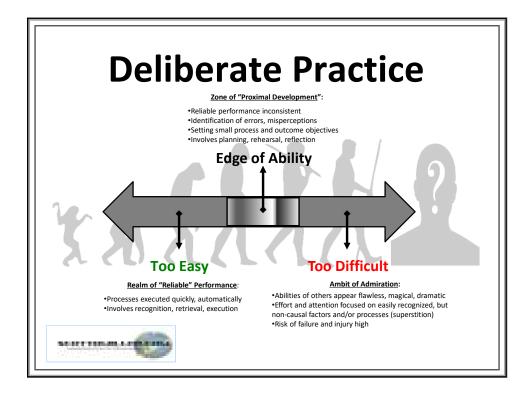

| The Evolution of Psychotherap <u>ists</u> :                                                                                  |
|------------------------------------------------------------------------------------------------------------------------------|
| Session Rating Scale (SRS V.3.0)                                                                                             |
| Name Age (Yrs):   ID# Sex: M / F   Session # Date: Sex:                                                                      |
| Please rate today's session by placing a hash mark on the line nearest to the description that<br>best fits your experience. |
| •When scheduling a first appointment, provide a rationale for seeking client feedback regarding the alliance.                |
| • Work a